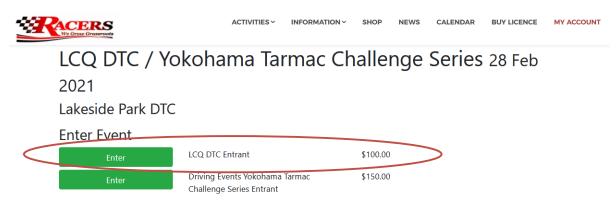

## Select the LCQ DTC Entrant button:

Then complete the entry details and pay for the event.